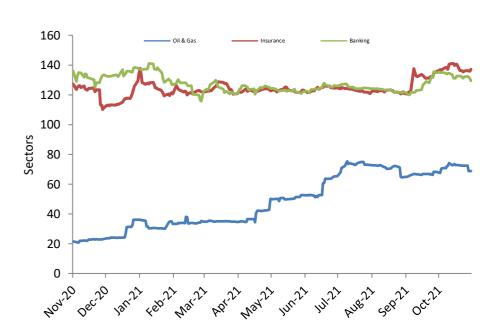

## Index Performance

|                            | 1 Day  |             | 3 Month  |                |            |            |              | 52 Wk           | 52 Wk Max |
|----------------------------|--------|-------------|----------|----------------|------------|------------|--------------|-----------------|-----------|
| ARM Sector Indices         | Return | 1 Wk Return | Return   | 6 Month Return | QTD Return | YTD Return | 52 Wk Return | Volatility (SD) | Drawdown  |
| BANKING                    | -0.97% | -3.03%      | -5.59%   | 3.16%          | -5.59%     | -3.08%     | -5.82%       | 1.09%           | -5.21%    |
| BREWERS                    | -2.32% | -2.91%      | -3.80%   | -3.00%         | -3.80%     | -0.21%     | -7.91%       | 1.47%           | -8.43%    |
| CEMENT                     | 0.00%  | -0.04%      | 14.29%   | 19.55%         | 14.29%     | 10.81%     | 48.06%       | 1.39%           | -4.88%    |
| TELECOM                    | 0.10%  | 2.04%       | 13.90%   | 15.79%         | 13.90%     | 12.29%     | 51.46%       | 1.33%           | -4.91%    |
| PERSONAL CARE              | -0.24% | -5.19%      | 4.02%    | 7.16%          | 4.02%      | 0.30%      | -0.30%       | 1.81%           | -7.44%    |
| CONSTRUCTION               | 0.00%  | 0.00%       | 20.24%   | 10.22%         | 20.24%     | 20.59%     | 16.48%       | 1.34%           | -6.25%    |
| FOOD                       | -0.06% | -0.78%      | -5.09%   | -0.49%         | -5.09%     | -3.94%     | -2.02%       | 0.89%           | -6.08%    |
| INSURANCE                  | -0.40% | 0.42%       | 16.07%   | 11.32%         | 16.07%     | 20.38%     | 7.40%        | 1.36%           | -8.23%    |
| OIL& GAS                   | -0.28% | -5.27%      | 120.07%  | 36.87%         | 120.07%    | 184.70%    | 219.84%      | 3.09%           | -11.70%   |
| REAL ESTATE                | 0.00%  | 0.00%       | -1.29%   | 0.91%          | -1.29%     | -1.11%     | -1.40%       | 0.16%           | -2.18%    |
| ARM Capitalization Indices |        |             |          |                |            |            |              |                 |           |
| Large Cap (Top 10%)        | -0.17% | 0.06%       | 7.00%    | 11.84%         | 7.00%      | 6.12%      | 27.74%       | 0.73%           | -1.97%    |
| Mid Cap (Mid 30%)          | -0.36% | -1.55%      | 12.43%   | 12.93%         | 12.43%     | 14.54%     | 12.59%       | 0.60%           | -3.25%    |
| Small Cap (Bottom 60%)     | -0.28% | 12.46%      | -191.29% | -190.96%       | -191.29%   | -189.62%   | -165.96%     | 156.13%         | -2128.82% |