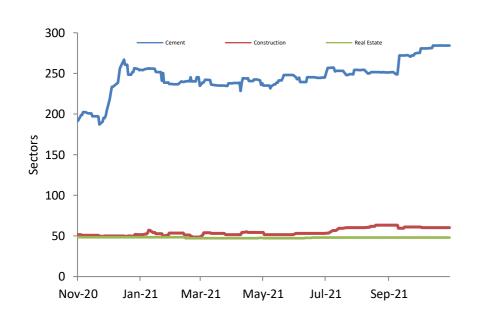

## Index Performance

|                            | 1 Day  |             | 3 Month  |                |            |            |              | 52 Wk           | 52 Wk Max |
|----------------------------|--------|-------------|----------|----------------|------------|------------|--------------|-----------------|-----------|
| ARM Sector Indices         | Return | 1 Wk Return | Return   | 6 Month Return | QTD Return | YTD Return | 52 Wk Return | Volatility (SD) | Drawdown  |
| BANKING                    | -0.97% | -3.03%      | -5.59%   | 3.16%          | -5.59%     | -3.08%     | -5.82%       | 1.09%           | -5.21%    |
| BREWERS                    | -2.32% | -2.91%      | -3.80%   | -3.00%         | -3.80%     | -0.21%     | -7.91%       | 1.47%           | -8.43%    |
| CEMENT                     | 0.00%  | -0.04%      | 14.29%   | 19.55%         | 14.29%     | 10.81%     | 48.06%       | 1.39%           | -4.88%    |
| TELECOM                    | 0.10%  | 2.04%       | 13.90%   | 15.79%         | 13.90%     | 12.29%     | 51.46%       | 1.33%           | -4.91%    |
| PERSONAL CARE              | -0.24% | -5.19%      | 4.02%    | 7.16%          | 4.02%      | 0.30%      | -0.30%       | 1.81%           | -7.44%    |
| CONSTRUCTION               | 0.00%  | 0.00%       | 20.24%   | 10.22%         | 20.24%     | 20.59%     | 16.48%       | 1.34%           | -6.25%    |
| FOOD                       | -0.06% | -0.78%      | -5.09%   | -0.49%         | -5.09%     | -3.94%     | -2.02%       | 0.89%           | -6.08%    |
| INSURANCE                  | -0.40% | 0.42%       | 16.07%   | 11.32%         | 16.07%     | 20.38%     | 7.40%        | 1.36%           | -8.23%    |
| OIL& GAS                   | -0.28% | -5.27%      | 120.07%  | 36.87%         | 120.07%    | 184.70%    | 219.84%      | 3.09%           | -11.70%   |
| REAL ESTATE                | 0.00%  | 0.00%       | -1.29%   | 0.91%          | -1.29%     | -1.11%     | -1.40%       | 0.16%           | -2.18%    |
| ARM Capitalization Indices |        |             |          |                |            |            |              |                 |           |
| Large Cap (Top 10%)        | -0.17% | 0.06%       | 7.00%    | 11.84%         | 7.00%      | 6.12%      | 27.74%       | 0.73%           | -1.97%    |
| Mid Cap (Mid 30%)          | -0.36% | -1.55%      | 12.43%   | 12.93%         | 12.43%     | 14.54%     | 12.59%       | 0.60%           | -3.25%    |
| Small Cap (Bottom 60%)     | -0.28% | 12.46%      | -191.29% | -190.96%       | -191.29%   | -189.62%   | -165.96%     | 156.13%         | -2128.82% |