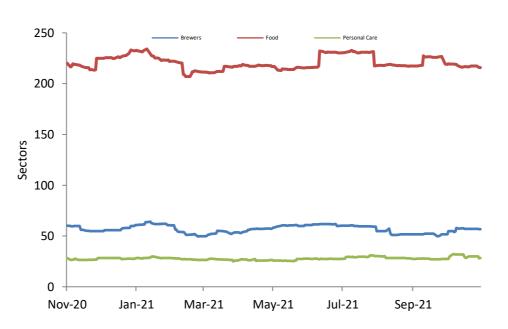

## Index Performance

|                            | 1 Day  |             | 3 Month  |                |            |            |              | 52 Wk           | 52 Wk Max |
|----------------------------|--------|-------------|----------|----------------|------------|------------|--------------|-----------------|-----------|
| ARM Sector Indices         | Return | 1 Wk Return | Return   | 6 Month Return | QTD Return | YTD Return | 52 Wk Return | Volatility (SD) | Drawdown  |
| BANKING                    | -0.97% | -3.03%      | -5.59%   | 3.16%          | -5.59%     | -3.08%     | -5.82%       | 1.09%           | -5.21%    |
| BREWERS                    | -2.32% | -2.91%      | -3.80%   | -3.00%         | -3.80%     | -0.21%     | -7.91%       | 1.47%           | -8.43%    |
| CEMENT                     | 0.00%  | -0.04%      | 14.29%   | 19.55%         | 14.29%     | 10.81%     | 48.06%       | 1.39%           | -4.88%    |
| TELECOM                    | 0.10%  | 2.04%       | 13.90%   | 15.79%         | 13.90%     | 12.29%     | 51.46%       | 1.33%           | -4.91%    |
| PERSONAL CARE              | -0.24% | -5.19%      | 4.02%    | 7.16%          | 4.02%      | 0.30%      | -0.30%       | 1.81%           | -7.44%    |
| CONSTRUCTION               | 0.00%  | 0.00%       | 20.24%   | 10.22%         | 20.24%     | 20.59%     | 16.48%       | 1.34%           | -6.25%    |
| FOOD                       | -0.06% | -0.78%      | -5.09%   | -0.49%         | -5.09%     | -3.94%     | -2.02%       | 0.89%           | -6.08%    |
| INSURANCE                  | -0.40% | 0.42%       | 16.07%   | 11.32%         | 16.07%     | 20.38%     | 7.40%        | 1.36%           | -8.23%    |
| OIL& GAS                   | -0.28% | -5.27%      | 120.07%  | 36.87%         | 120.07%    | 184.70%    | 219.84%      | 3.09%           | -11.70%   |
| REAL ESTATE                | 0.00%  | 0.00%       | -1.29%   | 0.91%          | -1.29%     | -1.11%     | -1.40%       | 0.16%           | -2.18%    |
| ARM Capitalization Indices |        |             |          |                |            |            |              |                 |           |
| Large Cap (Top 10%)        | -0.17% | 0.06%       | 7.00%    | 11.84%         | 7.00%      | 6.12%      | 27.74%       | 0.73%           | -1.97%    |
| Mid Cap (Mid 30%)          | -0.36% | -1.55%      | 12.43%   | 12.93%         | 12.43%     | 14.54%     | 12.59%       | 0.60%           | -3.25%    |
| Small Cap (Bottom 60%)     | -0.28% | 12.46%      | -191.29% | -190.96%       | -191.29%   | -189.62%   | -165.96%     | 156.13%         | -2128.82% |