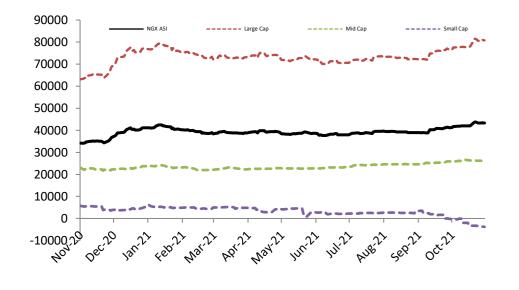

## NGX All Share

|                                       | Today's Close | 1 Day Change | 1 Week Change/Level | QTD Change/Level | YTD Change/Level | 52 Week Change/Level |
|---------------------------------------|---------------|--------------|---------------------|------------------|------------------|----------------------|
| NGXASI Index                          | 43,199.27     | -0.20%       | -0.12%              | 7.67%            | 7.27%            | 26.55%               |
| Market Cap ( <del>N</del> billions)   | 22,544.19     | -0.20%       | -0.12%              | 7.47%            | 7.06%            | 26.39%               |
| Volume Traded (millions)              | 199.42        | -5.29%       | 1,392.02            | 71,750.69        | 75,122.20        | 86,757.59            |
| Value Traded ( <del>N</del> millions) | 3,256.09      | 24.93%       | 27,886.42           | 766,281.16       | 786,126.69       | 944,444.97           |
| NGN/USD                               | 414           | -0.10%       | -0.17%              | 5.31%            | 1.01%            | 7.40%                |
| NGXASI (\$)                           | 104.25        | -0.10%       | 0.04%               | 1.96%            | 6.19%            | 17.18%               |
| Market Cap (\$ millions)              | 54,402.01     | -0.10%       | 0.04%               | 1.76%            | 5.98%            | 17.03%               |

## Index Performance

|                            | 1 Day  |             | 3 Month  |                |            |            |              | 52 Wk           | 52 Wk Max |
|----------------------------|--------|-------------|----------|----------------|------------|------------|--------------|-----------------|-----------|
| ARM Sector Indices         | Return | 1 Wk Return | Return   | 6 Month Return | QTD Return | YTD Return | 52 Wk Return | Volatility (SD) | Drawdown  |
| BANKING                    | -0.97% | -3.03%      | -5.59%   | 3.16%          | -5.59%     | -3.08%     | -5.82%       | 1.09%           | -5.21%    |
| BREWERS                    | -2.32% | -2.91%      | -3.80%   | -3.00%         | -3.80%     | -0.21%     | -7.91%       | 1.47%           | -8.43%    |
| CEMENT                     | 0.00%  | -0.04%      | 14.29%   | 19.55%         | 14.29%     | 10.81%     | 48.06%       | 1.39%           | -4.88%    |
| TELECOM                    | 0.10%  | 2.04%       | 13.90%   | 15.79%         | 13.90%     | 12.29%     | 51.46%       | 1.33%           | -4.91%    |
| PERSONAL CARE              | -0.24% | -5.19%      | 4.02%    | 7.16%          | 4.02%      | 0.30%      | -0.30%       | 1.81%           | -7.44%    |
| CONSTRUCTION               | 0.00%  | 0.00%       | 20.24%   | 10.22%         | 20.24%     | 20.59%     | 16.48%       | 1.34%           | -6.25%    |
| FOOD                       | -0.06% | -0.78%      | -5.09%   | -0.49%         | -5.09%     | -3.94%     | -2.02%       | 0.89%           | -6.08%    |
| INSURANCE                  | -0.40% | 0.42%       | 16.07%   | 11.32%         | 16.07%     | 20.38%     | 7.40%        | 1.36%           | -8.23%    |
| OIL& GAS                   | -0.28% | -5.27%      | 120.07%  | 36.87%         | 120.07%    | 184.70%    | 219.84%      | 3.09%           | -11.70%   |
| REAL ESTATE                | 0.00%  | 0.00%       | -1.29%   | 0.91%          | -1.29%     | -1.11%     | -1.40%       | 0.16%           | -2.18%    |
| ARM Capitalization Indices |        |             |          |                |            |            |              |                 |           |
| Large Cap (Top 10%)        | -0.17% | 0.06%       | 7.00%    | 11.84%         | 7.00%      | 6.12%      | 27.74%       | 0.73%           | -1.97%    |
| Mid Cap (Mid 30%)          | -0.36% | -1.55%      | 12.43%   | 12.93%         | 12.43%     | 14.54%     | 12.59%       | 0.60%           | -3.25%    |
| Small Cap (Bottom 60%)     | -0.28% | 12.46%      | -191.29% | -190.96%       | -191.29%   | -189.62%   | -165.96%     | 156.13%         | -2128.82% |