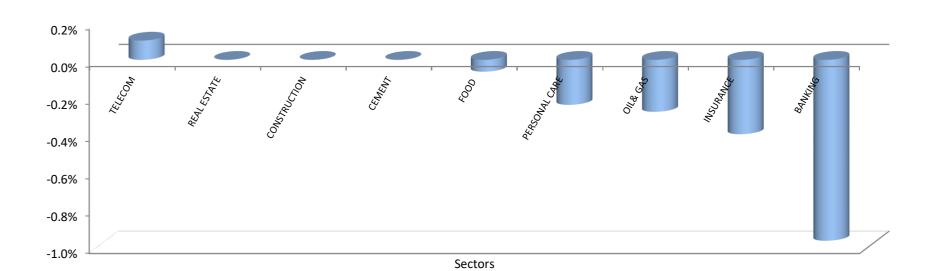

## Index Performance

|                            | 1 Day  |             | 3 Month  |                |            |            |              | 52 Wk           | 52 Wk Max |
|----------------------------|--------|-------------|----------|----------------|------------|------------|--------------|-----------------|-----------|
| ARM Sector Indices         | Return | 1 Wk Return | Return   | 6 Month Return | QTD Return | YTD Return | 52 Wk Return | Volatility (SD) | Drawdown  |
| BANKING                    | -0.97% | -3.03%      | -5.59%   | 3.16%          | -5.59%     | -3.08%     | -5.82%       | 1.09%           | -5.21%    |
| BREWERS                    | -2.32% | -2.91%      | -3.80%   | -3.00%         | -3.80%     | -0.21%     | -7.91%       | 1.47%           | -8.43%    |
| CEMENT                     | 0.00%  | -0.04%      | 14.29%   | 19.55%         | 14.29%     | 10.81%     | 48.06%       | 1.39%           | -4.88%    |
| TELECOM                    | 0.10%  | 2.04%       | 13.90%   | 15.79%         | 13.90%     | 12.29%     | 51.46%       | 1.33%           | -4.91%    |
| PERSONAL CARE              | -0.24% | -5.19%      | 4.02%    | 7.16%          | 4.02%      | 0.30%      | -0.30%       | 1.81%           | -7.44%    |
| CONSTRUCTION               | 0.00%  | 0.00%       | 20.24%   | 10.22%         | 20.24%     | 20.59%     | 16.48%       | 1.34%           | -6.25%    |
| FOOD                       | -0.06% | -0.78%      | -5.09%   | -0.49%         | -5.09%     | -3.94%     | -2.02%       | 0.89%           | -6.08%    |
| INSURANCE                  | -0.40% | 0.42%       | 16.07%   | 11.32%         | 16.07%     | 20.38%     | 7.40%        | 1.36%           | -8.23%    |
| OIL& GAS                   | -0.28% | -5.27%      | 120.07%  | 36.87%         | 120.07%    | 184.70%    | 219.84%      | 3.09%           | -11.70%   |
| REAL ESTATE                | 0.00%  | 0.00%       | -1.29%   | 0.91%          | -1.29%     | -1.11%     | -1.40%       | 0.16%           | -2.18%    |
| ARM Capitalization Indices |        |             |          |                |            |            |              |                 |           |
| Large Cap (Top 10%)        | -0.17% | 0.06%       | 7.00%    | 11.84%         | 7.00%      | 6.12%      | 27.74%       | 0.73%           | -1.97%    |
| Mid Cap (Mid 30%)          | -0.36% | -1.55%      | 12.43%   | 12.93%         | 12.43%     | 14.54%     | 12.59%       | 0.60%           | -3.25%    |
| Small Cap (Bottom 60%)     | -0.28% | 12.46%      | -191.29% | -190.96%       | -191.29%   | -189.62%   | -165.96%     | 156.13%         | -2128.82% |